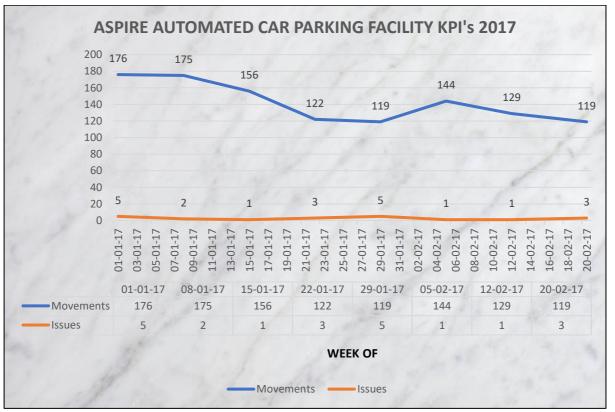

## ASPIRE CAR PARKING FACILITY KPI'S (Ver2)

- During the week of **20/2/2017** (7 days), there were **119** movements (a movement is calling your car, or parking your car and the system completing a full cycle).
- There were **3** calls to Klaus Multiparking Service for issues that required attention from a technician during this period. These calls are broken down as follows:

## <u>Historical Data - 2017</u>