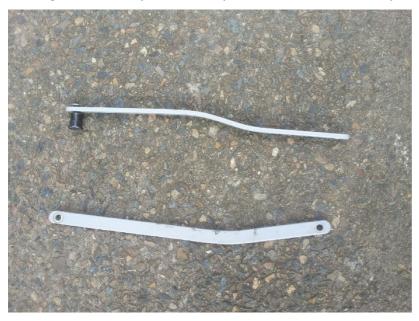

The louvres are **not** a **full blackout system and cannot be forced closed**. When the blades shut they are not to be cranked any further closed. Even if there are light gaps between some of the blades they are not to be cranked so much that they bend the aluminium components. Please see attached photos of damaged components.